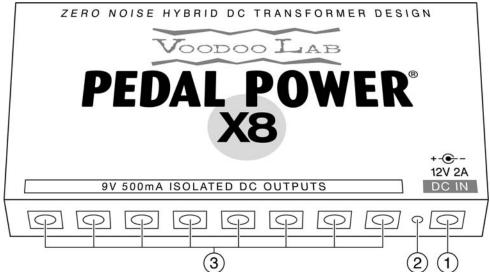

# CONNECTIONS

1) Connect to a regulated 12VDC power source. Use either the supplied 2000mA power adapter or an X-LINK output from a Voodoo Lab Pedal Power 3.

2) LED status indicator. Steady ON during normal operation.

3) Isolated 9VDC outputs. Each output can provide up to 500mA. Total current should not exceed power source maximum.